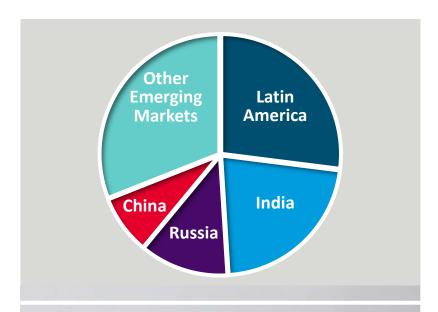

## RAPID GROWTH IN EMERGING MARKETS

- 100% focused on emerging markets
- Leading market positions:
  - #1 in Colombia, Chile, Peru
  - #2 in India
  - Top 5 in Russia