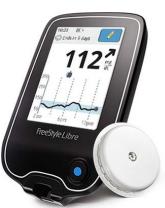

#### RAPID GROWTH LED BY FREESTYLE LIBRE

- Revolutionary glucose monitoring system
- Highly unique value proposition:
  - The only factory-calibrated device
  - Replaces routine finger sticks
  - Compelling outcomes data
  - Longest wear time
  - Best-in-class form factor
  - Unparalleled affordability
- Rapid international growth
- Launched in U.S. late-4Q17